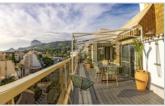

## Javea Apartment

Ref 724270 €2,000

Available form September until the end of June 2026. (FULL RENTAL PERIOD ONLY) Top floor apartment with lift, all on one level, the property comprises of 3 bedrooms, a family ba...

## Description

Available form September until the end of June 2026. (FULL RENTAL PERIOD ONLY) Top floor apartment with lift, all on one level, the property comprises of 3 bedrooms, a family bathroom, shower room, a bright living and dining room with open plan kitchen and spacious terrace with sea and mountain views. Completely refurbished, this penthouse is southwest facing and has a storage/laundry room and hot and cold air conditioning. Located in the heart of Javea Port, close to all amenities.