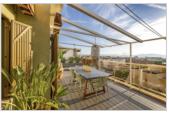

## Javea Apartment

Ref 724270 €2,000

Available form September until the end of June 2026. (FULL RENTAL PERIOD ONLY) Top floor apartment with lift, all on one level, the property comprises of 3 bedrooms, a family ba...

## Description

Available form September until the end of June 2026. (FULL RENTAL PERIOD ONLY) Top floor apartment with lift, all on one level, the property comprises of 3 bedrooms, a family bathroom, shower room, a bright living and dining room with open plan kitchen and spacious terrace with sea and mountain views. Completely refurbished, this penthouse is southwest facing and has a storage/laundry room and hot and cold air conditioning. Located in the heart of Javea Port, close to all amenities.