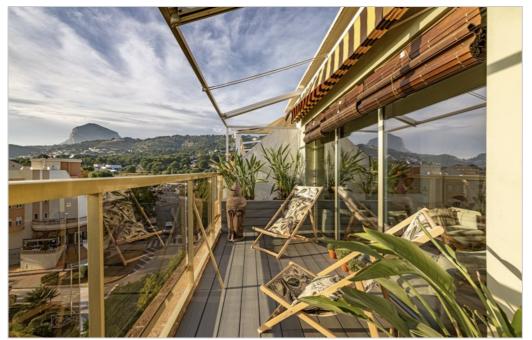

## Javea Apartment

Ref 724270 €2,000

Available form September until the end of June 2026. (FULL RENTAL PERIOD ONLY) Top floor apartment with lift, all on one level, the property comprises of 3 bedrooms, a family ba...

## Description

Available form September until the end of June 2026. (FULL RENTAL PERIOD ONLY) Top floor apartment with lift, all on one level, the property comprises of 3 bedrooms, a family bathroom, shower room, a bright living and dining room with open plan kitchen and spacious terrace with sea and mountain views. Completely refurbished, this penthouse is southwest facing and has a storage/laundry room and hot and cold air conditioning. Located in the heart of Javea Port, close to all amenities.