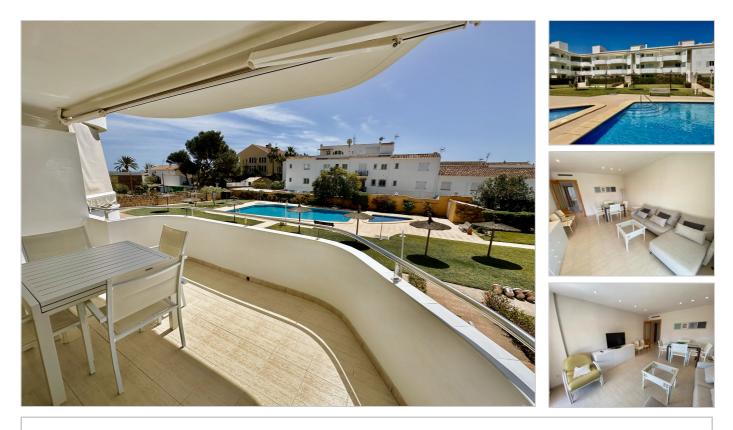

## Rentals Javea

0034 966 463 108 info@rentalsjavea.com www.rentalsjavea.com

Long Term Rentals | Winter Rentals | Property Management

Javea Apartment

Ref 640381-1 €1,100

Available from September until the end of June 2026. (FULL RENTAL PERIOD ONLY) Modern apartment to rent for winter in Javea. 1st floor with lift, south facing, there are 3 bedro...

## Description

Available from September until the end of June 2026. (FULL RENTAL PERIOD ONLY) Modern apartment to rent for winter in Javea. 1st floor with lift, south facing, there are 3 bedrooms and 2 bathrooms, lounge and dining room with direct access to a large covered terrace which overlooks the communal swimming pool and gardens, fully equipped kitchen with separate utility area, air conditioning hot and cold throughout, private parking space in a secure underground carpark, located in a well maintained complex within walking distance to the beach, sea and all amenities that are close to Javea Port.