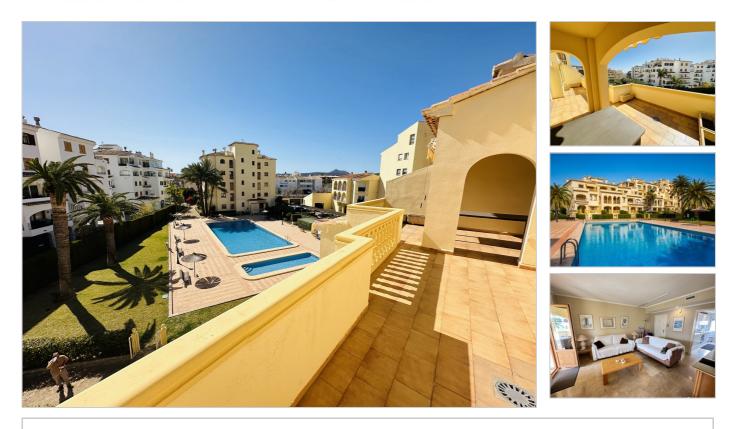

## Rentals Javea

0034 966 463 108 info@rentalsjavea.com www.rentalsjavea.com

Long Term Rentals | Winter Rentals | Property Management

Javea Apartment

Ref 6717711-2 €1,300

Available from October until the end of June 2026. (FULL RENTAL PERIOD ONLY) Penthouse apartment, on one level, located in the heart of Javea Port, top floor with lift, 3 bedroo...

## Description

Available from October until the end of June 2026. (FULL RENTAL PERIOD ONLY) Penthouse apartment, on one level, located in the heart of Javea Port, top floor with lift, 3 bedrooms, 2 bathrooms, spacious lounge and dining room leads to a large covered terrace overlooking the communal swimming pool and garden area, independent kitchen, air conditioning, private parking space in a secure underground carpark.