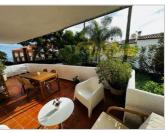

## Javea Apartment

Ref 709554 €1,000

Available September 2025 until the end of June . Apartment with double south facing terrace, 1st floor with lift, there are 2 double bedrooms and 1 shower room, lounge and dinin...

## Description

Available September 2025 until the end of June . Apartment with double south facing terrace, 1st floor with lift, there are 2 double bedrooms and 1 shower room, lounge and dining room with access to the covered terrace, fully equipped modern open plan kitchen, hot and cold air conditioning throughout, located close to Javea Port and all amenities, in a well maintained complex with communal swimming pool and gardens.