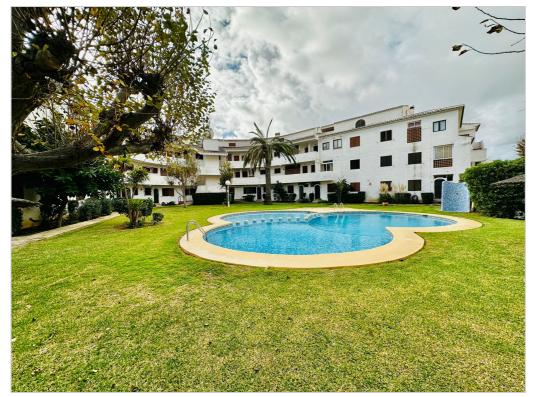

## Javea Apartment

Ref 709554 €1,000

Available September 2025 until the end of June . Apartment with double south facing terrace, 1st floor with lift, there are 2 double bedrooms and 1 shower room, lounge and dinin...

## Description

Available September 2025 until the end of June . Apartment with double south facing terrace, 1st floor with lift, there are 2 double bedrooms and 1 shower room, lounge and dining room with access to the covered terrace, fully equipped modern open plan kitchen, hot and cold air conditioning throughout, located close to Javea Port and all amenities, in a well maintained complex with communal swimming pool and gardens.