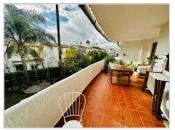

## Javea Apartment

Ref 709554 €1,000

Available September 2025 until the end of June . Apartment with double south facing terrace, 1st floor with lift, there are 2 double bedrooms and 1 shower room, lounge and dinin...

## Description

Available September 2025 until the end of June . Apartment with double south facing terrace, 1st floor with lift, there are 2 double bedrooms and 1 shower room, lounge and dining room with access to the covered terrace, fully equipped modern open plan kitchen, hot and cold air conditioning throughout, located close to Javea Port and all amenities, in a well maintained complex with communal swimming pool and gardens.