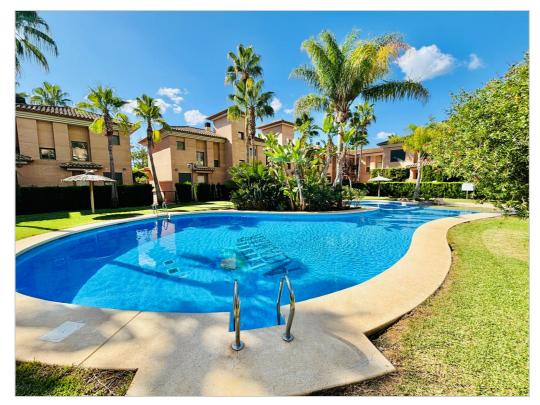

## Description

Available from now until the end of March 2025. South facing townhouse on 2 levels, modern, fully equipped kitchen with breakfast bar, large spacious covered and open terraces, guest toilet on the main level, both double bedrooms on are the second level, separate family bathroom, wifi included, hot and cold air conditioning throughout. Located in a well maintained complex with communal swimming pool and gardens, within a 5 minute walk to the Arenal beach, sea and all amenities and 15 minutes to Javea Port. Private underground allocated parking space in a secure carpark. Fabulous property for your ideal winter rental.