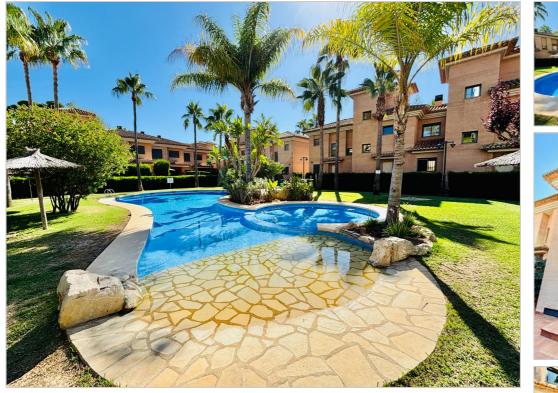

## Javea Townhouse

Ref 702251 €1,450

Available from now until the end of June 2025. South facing townhouse on 2 levels, modern, fully equipped kitchen with breakfast bar, large spacious covered and open terraces, g...

## Description

Available from now until the end of June 2025. South facing townhouse on 2 levels, modern, fully equipped kitchen with breakfast bar, large spacious covered and open terraces, guest toilet on the main level, both double bedrooms on are the second level, separate family bathroom, wifi included, hot and cold air conditioning throughout. Located in a well maintained complex with communal swimming pool and gardens, within a 5 minute walk to the Arenal beach, sea and all amenities and 15 minutes to Javea Port. Private underground allocated parking space in a secure carpark. Fabulous property for your ideal winter rental.