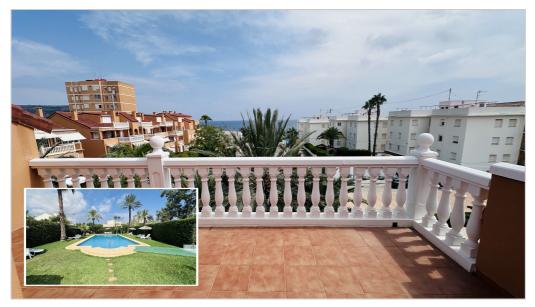

## Javea Apartment

Ref 701031 €1,300

Available from now until the end of March 2025. Front line modern duplex apartment with sea views, located between the Port and Arenal area of Javea...

**Size** 150m2

## Description

Available from now until the end of March 2025. Front line modern duplex apartment with sea views, located between the Port and Arenal area of Javea. Main level consists of a spacious lounge and dining room which lead to a covered outside terrace with sea views, fully equipped modern kitchen, 2 bedrooms, 1 modern shower room. Upper level: master bedroom en suite, 2 terraces one with excellent sea views. Hot and cold air conditioning, private parking.