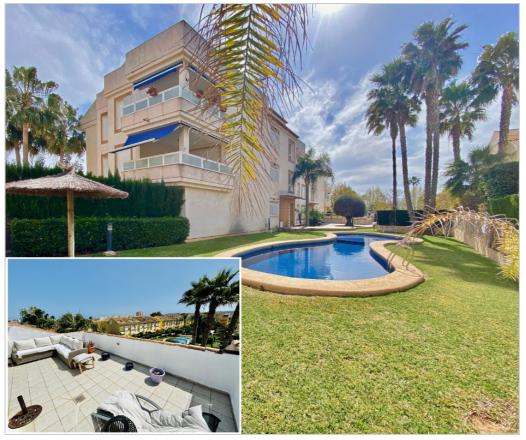

## Description

Beds 2

Available from now until June 2025. Modern top floor south facing duplex apartment with lift, located close to all amenities and only 10 minute walk to Javea port and 15 to Arenal beach. Lower level: Lounge/dining room with A/C, fully equipped kitchen with utility area, south facing terrace with open views, double bedroom with separate bathroom. Upper level: master bedroom with A/C, ensuite showroom, large south facing terrace with great views. Private parking, Wifi available. The ideal apartment for your sunny winter stay.