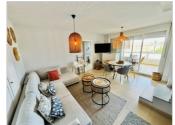

## Description

Beds 2

Available from now until June 2025. Modern top floor south facing duplex apartment with lift, located close to all amenities and only 10 minute walk to Javea port and 15 to Arenal beach. Lower level: Lounge/dining room with A/C, fully equipped kitchen with utility area, south facing terrace with open views, double bedroom with separate bathroom. Upper level: master bedroom with A/C, ensuite showroom, large south facing terrace with great views. Private parking, Wifi available. The ideal apartment for your sunny winter stay.