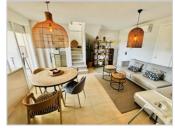

## Description

Beds 2

Available from now until June 2025. Modern top floor south facing duplex apartment with lift, located close to all amenities and only 10 minute walk to Javea port and 15 to Arenal beach. Lower level: Lounge/dining room with A/C, fully equipped kitchen with utility area, south facing terrace with open views, double bedroom with separate bathroom. Upper level: master bedroom with A/C, ensuite showroom, large south facing terrace with great views. Private parking, Wifi available. The ideal apartment for your sunny winter stay.