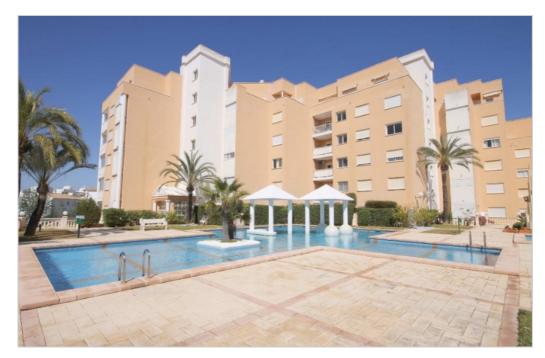

## Description

Available from now until the end of May 2025. Apartment on the 2nd floor with lift, east facing, there are 2 bedrooms and 1 bathroom, kitchen with utility room, lounge and dining area with access to a covered terrace from where you can enjoy the sea views,, air conditioning in the master bedroom and living room, electric radiator, covered parking in a secure private parking area, located in a well maintained complex within walking distance the sea, sandy beach and all amenities, communal swimming pool and gardens.