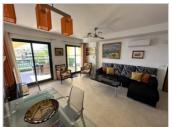

## Description

Available from September 2025 to June 2026. Modern top floor apartment on 2 levels, south facing, fast internet, 2nd floor with lift, on the main level there is a light and comfortable living and dining room, covered south facing terrace with open views overlooking the complex, independent kitchen with separate utility area, double bedroom ensuite, separate bathroom for guests, on the top floor there is a large bedroom with a dressing area and en suite with 2 private terraces (one with a shower), with views towards the sea and montgo mountain, air conditioning hot and cold and gas central heating throughout, located within walking distance to all amenities and the beach. In a well maintained complex with communal swimming pool, pretty gardens and padel courts. Private parking space in a secure underground carpark.