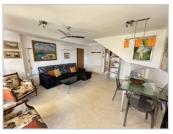

## Description

Available from September 2025 to June 2026. Modern top floor apartment on 2 levels, south facing, fast internet, 2nd floor with lift, on the main level there is a light and comfortable living and dining room, covered south facing terrace with open views overlooking the complex, independent kitchen with separate utility area, double bedroom ensuite, separate bathroom for guests, on the top floor there is a large bedroom with a dressing area and en suite with 2 private terraces (one with a shower), with views towards the sea and montgo mountain, air conditioning hot and cold and gas central heating throughout, located within walking distance to all amenities and the beach. In a well maintained complex with communal swimming pool, pretty gardens and padel courts. Private parking space in a secure underground carpark.