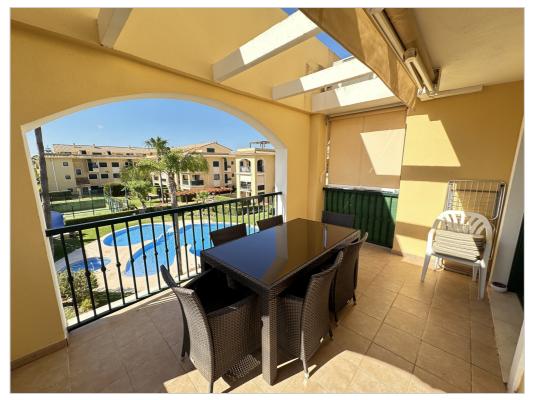

## Description

Available from September 2025 to June 2026. Modern top floor apartment on 2 levels, south facing, fast internet, 2nd floor with lift, on the main level there is a light and comfortable living and dining room, covered south facing terrace with open views overlooking the complex, independent kitchen with separate utility area, double bedroom ensuite, separate bathroom for guests, on the top floor there is a large bedroom with a dressing area and en suite with 2 private terraces (one with a shower), with views towards the sea and montgo mountain, air conditioning hot and cold and gas central heating throughout, located within walking distance to all amenities and the beach. In a well maintained complex with communal swimming pool, pretty gardens and padel courts. Private parking space in a secure underground carpark.