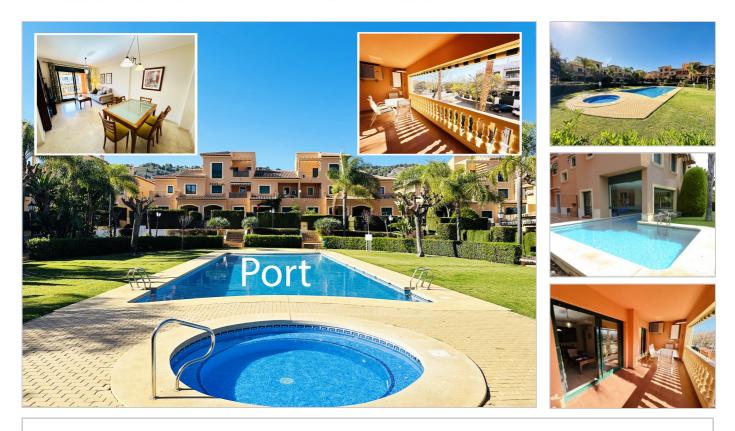

## Description

Available from October to the end of June 2025. Winter rental, west facing apartment, 1st floor with lift, entrance hall, there are 2 double bedrooms and 2 bathrooms (1 ensuite), American style kitchen, lounge with dining area and access to the covered spacious terrace, hot and cold air conditioning throughout and gas underfloor heating, located in Javea Port, in one of the best complexes with the following facilities: large outdoor swimming pool, jacuzzi, indoor swimming pool for the winter months, gymnasium, sauna, private parking space in a secure underground carpark.