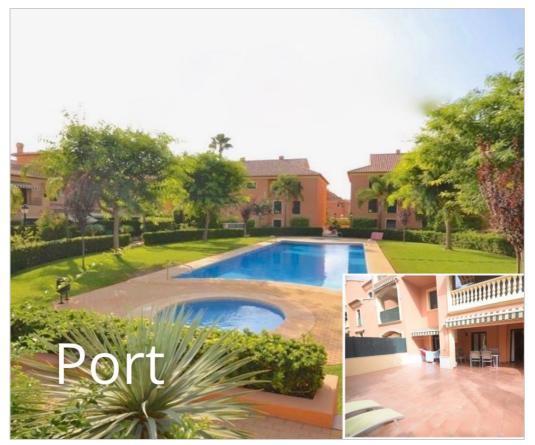

## Javea Apartment

Ref 7721388 €1,200

Plot m2

Available from the 1st of April 2025 until the 30th of June 2025. Ground floor apartment for winter rental in Javea Port, modern, there are 2 double bedrooms and 2 bathrooms, Am...

## Description

Available from the 1st of April 2025 until the 30th of June 2025. Ground floor apartment for winter rental in Javea Port, modern, there are 2 double bedrooms and 2 bathrooms, American style kitchen, large west facing terrace, gas central underfloor heating and air conditioning, WIFI, situated in a well maintained complex within walking distance to all amenities and Javea Port, communal indoor and outdoor swimming pool, gymnasium and sauna. 2 garage spaces in the secure underground parking.