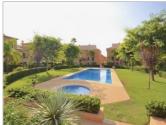

## Javea Apartment

Ref 7721388 €1,200

Plot m2

Available from the 1st of April 2025 until the 30th of June 2025. Ground floor apartment for winter rental in Javea Port, modern, there are 2 double bedrooms and 2 bathrooms, Am...

## Description

Available from the 1st of April 2025 until the 30th of June 2025. Ground floor apartment for winter rental in Javea Port, modern, there are 2 double bedrooms and 2 bathrooms, American style kitchen, large west facing terrace, gas central underfloor heating and air conditioning, WIFI, situated in a well maintained complex within walking distance to all amenities and Javea Port, communal indoor and outdoor swimming pool, gymnasium and sauna. 2 garage spaces in the secure underground parking.