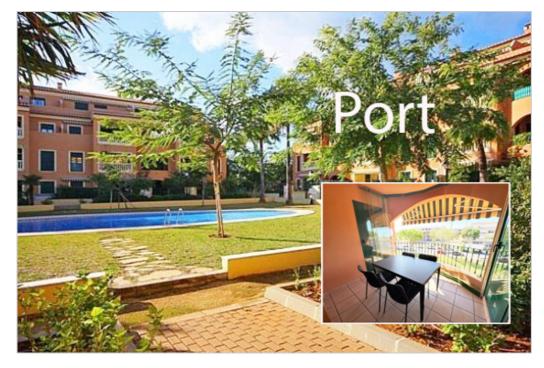

## Rentals Javea

0034 966 463 108 info@rentalsjavea.com www.rentalsjavea.com

Long Term Rentals | Winter Rentals | Property Management

Javea Apartment

Ref 694027 €1,200

Size 110m2

Available from September to June Winter rental...

## Description

Beds 2

Available from September to June Winter rental. Fully equipped modern Penthouse Duplex located in Javea port, lower level has lounge/dining room leading to covered south facing terrace, kitchen, shower room, upper level has 2 bedrooms both leading to south facing terrace, one bathroom, the apartment underfloor heating and air conditioning, the complex has beautiful communal pool and gardens with padel court, private closed garage included.