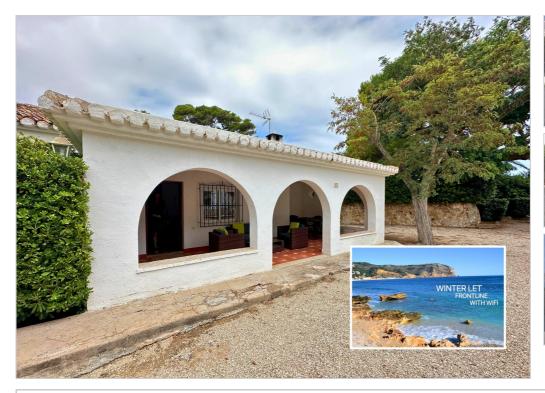

## Rentals Javea

0034 966 463 108 info@rentalsjavea.com www.rentalsjavea.com

Long Term Rentals | Winter Rentals | Property Management

Javea Villa Ref 50995333 €1,000

Available for winter rental for 3 monthly periods. This is a new finca located between The Arenal and Port, there are 3 double bedrooms and 2 bathrooms (1 inside bathroom and 1 o...

## Description

Available for winter rental for 3 monthly periods. This is a new finca located between The Arenal and Port, there are 3 double bedrooms and 2 bathrooms (1 inside bathroom and 1 outside showroom, air conditioning in every room, lounge and dining room with chimney, open naya, wifi included, in a unique and quiet location accessed from the frontline, parking, in a secure fenced plot. Security Deposit and Agency Fee apply. Wi-fi included in the price. Sorry, pets are not allowed.

AVAILABLEÂ FORÂ 3Â MONTHÂ PERIODS:

SEPTEMBER/OCTOBER/NOVEMBERÂ 1000Â EUROSÂ PERÂ MONTH DECEMBER/JANUARY/FEBRUARY 1000 EUROS PER MONTH€" MARCH/APRIL/MAYÂ 1000Â EUROSÂ PERÂ MONTH