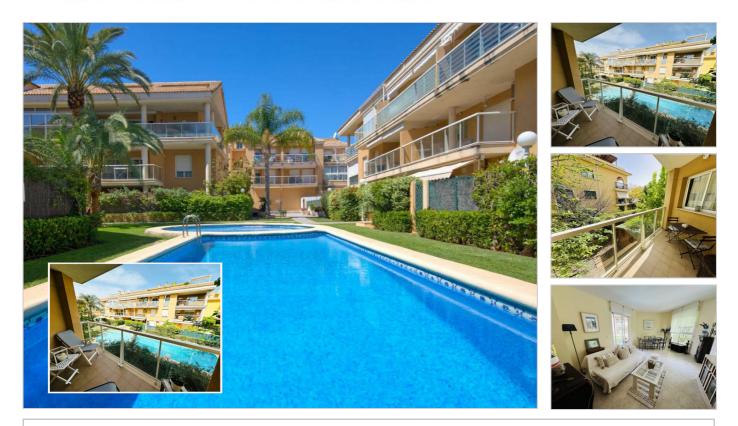

## Rentals Javea

0034 966 463 108 info@rentalsjavea.com www.rentalsjavea.com

Long Term Rentals | Winter Rentals | Property Management

Javea Apartment

Ref 689863 €1,000

Available from the 15th of September to June 2025. Apartment to rent for winter close to Javea Port. Located in a small complex with communal swimming pool and pretty gardens, ...

## Description

Available from the 15th of September to June 2025. Apartment to rent for winter close to Javea Port.

Located in a small complex with communal swimming pool and pretty gardens, within walking distance to Javea port and all amenities.

1st floor with lift, on one level and private parking space. 2 double bedrooms with built in wardrobes, 2 bathrooms, lounge and dining room with 2 terraces, fully equipped kitchen, hot and cold air conditioning. Also available for 3 month rentals. Please ask for further information