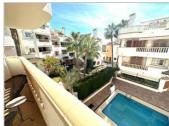

## Javea Apartment

Ref 687431 €1,000

Available from the 1st of September until the end of June 2025. 2nd floor with lift, south facing, 2 double bedrooms and 2 bathrooms, lounge and dining room with access to a cov...

## Description

Available from the 1st of September until the end of June 2025. 2nd floor with lift, south facing, 2 double bedrooms and 2 bathrooms, lounge and dining room with access to a covered terrace, overlooking the small complex swimming pool, fully equipped kitchen, air conditioning hot and cold, wifi is available, private parking space in a secure underground carpark, located in a grat location in Javea Port, within walking distance to all amenities the sea and beach.