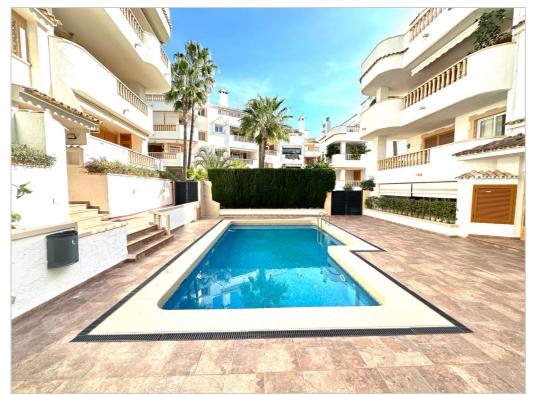

## Javea Apartment

Ref 687431 €1,000

Available from the 1st of September until the end of June 2025. 2nd floor with lift, south facing, 2 double bedrooms and 2 bathrooms, lounge and dining room with access to a cov...

## Description

Available from the 1st of September until the end of June 2025. 2nd floor with lift, south facing, 2 double bedrooms and 2 bathrooms, lounge and dining room with access to a covered terrace, overlooking the small complex swimming pool, fully equipped kitchen, air conditioning hot and cold, wifi is available, private parking space in a secure underground carpark, located in a grat location in Javea Port, within walking distance to all amenities the sea and beach.