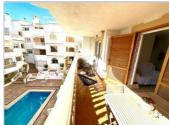

## Javea Apartment

Ref 687431 €1,000

Available from the 1st of September until the end of June 2025. 2nd floor with lift, south facing, 2 double bedrooms and 2 bathrooms, lounge and dining room with access to a cov...

## Description

Available from the 1st of September until the end of June 2025. 2nd floor with lift, south facing, 2 double bedrooms and 2 bathrooms, lounge and dining room with access to a covered terrace, overlooking the small complex swimming pool, fully equipped kitchen, air conditioning hot and cold, wifi is available, private parking space in a secure underground carpark, located in a grat location in Javea Port, within walking distance to all amenities the sea and beach.