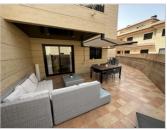

## Javea Apartment

Ref 669804 €1,235

Plot 45m2

Available from the 1st of September to the 30th of June 2025. Modern ground floor apartment located in Javea Port. 2 bedrooms, 2 bathrooms, lounge/dining room leading to spaciou...

## Description

Available from the 1st of September to the 30th of June 2025. Modern ground floor apartment located in Javea Port. 2 bedrooms, 2 bathrooms, lounge/dining room leading to spacious outdoor garden area, kitchen with separate utility area. Extras include: underfloor heating, hot and cold air conditioning, private parking.