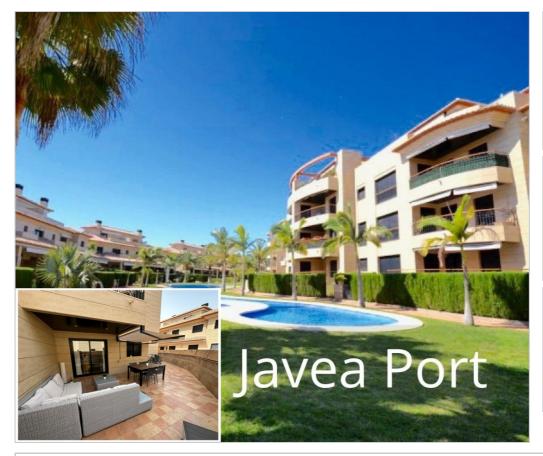

## Javea Apartment

Ref 669804 €1,235

Plot 45m2

Available from the 1st of September to the 30th of June 2025. Modern ground floor apartment located in Javea Port. 2 bedrooms, 2 bathrooms, lounge/dining room leading to spaciou...

## Description

Available from the 1st of September to the 30th of June 2025. Modern ground floor apartment located in Javea Port. 2 bedrooms, 2 bathrooms, lounge/dining room leading to spacious outdoor garden area, kitchen with separate utility area. Extras include: underfloor heating, hot and cold air conditioning, private parking.