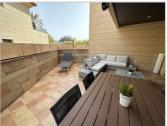

## Javea Apartment

Ref 669804 €1,235

Plot 45m2

Available from the 1st of September to the 30th of June 2025. Modern ground floor apartment located in Javea Port. 2 bedrooms, 2 bathrooms, lounge/dining room leading to spaciou...

## Description

Available from the 1st of September to the 30th of June 2025. Modern ground floor apartment located in Javea Port. 2 bedrooms, 2 bathrooms, lounge/dining room leading to spacious outdoor garden area, kitchen with separate utility area. Extras include: underfloor heating, hot and cold air conditioning, private parking.