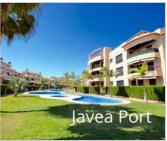

## Javea Apartment

Ref 669804 €1,235

Plot 45m2

Available from the 1st of September to the 30th of June 2025. Modern ground floor apartment located in Javea Port. 2 bedrooms, 2 bathrooms, lounge/dining room leading to spaciou...

## Description

Available from the 1st of September to the 30th of June 2025. Modern ground floor apartment located in Javea Port. 2 bedrooms, 2 bathrooms, lounge/dining room leading to spacious outdoor garden area, kitchen with separate utility area. Extras include: underfloor heating, hot and cold air conditioning, private parking.