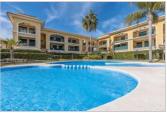

Beds 2 Size 140m2
Baths 2 Plot m2

**Pool** Comunal

## Description

Available from 1st of September 2025 to 30th June 2026. Fabulous duplex Penthouse apartment located close to the port of Javea. Consisting of 2 bedrooms, full bathroom and separate toilet, Lounge/dining room leading to spacious covered terrace facing the pool and garden area, kitchen with separate utility area, upper level, large spacious terrace, the apartment has gas central heating and air conditioning, private parking and store room. Furnished. wifi. Padel court. Included cleaning each 15 days.