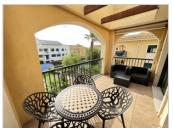

## Javea Apartment

Ref 668662 €1,000

Available from 1st of September 2025 to 30th June 2026. Fabulous duplex Penthouse apartment located close to the port of Javea. Consisting of 2 bedrooms, full bathroom and separ...

## Description

Available from 1st of September 2025 to 30th June 2026. Fabulous duplex Penthouse apartment located close to the port of Javea. Consisting of 2 bedrooms, full bathroom and separate toilet, Lounge/dining room leading to spacious covered terrace facing the pool and garden area, kitchen with separate utility area, upper level, large spacious terrace, the apartment has gas central heating and air conditioning, private parking and store room. Furnished. wifi. Padel court. Included cleaning each 15 days.