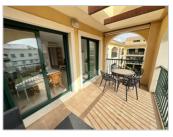

## Javea Apartment

Ref 668662 €1,000

Available from 1st of September 2025 to 30th June 2026. Fabulous duplex Penthouse apartment located close to the port of Javea. Consisting of 2 bedrooms, full bathroom and separ...

## Description

Available from 1st of September 2025 to 30th June 2026. Fabulous duplex Penthouse apartment located close to the port of Javea. Consisting of 2 bedrooms, full bathroom and separate toilet, Lounge/dining room leading to spacious covered terrace facing the pool and garden area, kitchen with separate utility area, upper level, large spacious terrace, the apartment has gas central heating and air conditioning, private parking and store room. Furnished. wifi. Padel court. Included cleaning each 15 days.