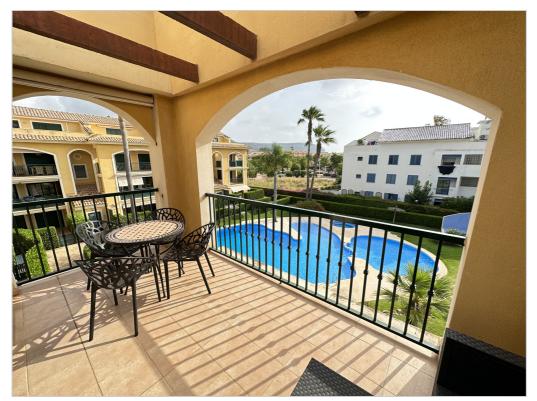

## Javea Apartment

Ref 668662 €1,000

Available from 1st of September 2025 to 30th June 2026. Fabulous duplex Penthouse apartment located close to the port of Javea. Consisting of 2 bedrooms, full bathroom and separ...

## Description

Available from 1st of September 2025 to 30th June 2026. Fabulous duplex Penthouse apartment located close to the port of Javea. Consisting of 2 bedrooms, full bathroom and separate toilet, Lounge/dining room leading to spacious covered terrace facing the pool and garden area, kitchen with separate utility area, upper level, large spacious terrace, the apartment has gas central heating and air conditioning, private parking and store room. Furnished. wifi. Padel court. Included cleaning each 15 days.