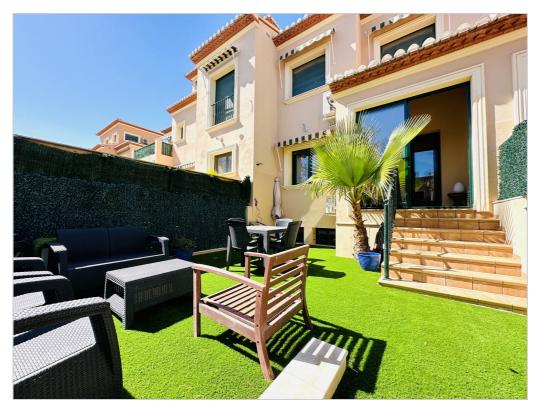

## Javea Townhouse

Ref 42453100 €1,400

Available from September until the 28th of June 2026. (FULL RENTAL PERIOD ONLY) Modern townhouse to rent for winter, south facing, located in Javea Port, the complex has a commu...

## Description

Available from September until the 28th of June 2026. (FULL RENTAL PERIOD ONLY) Modern townhouse to rent for winter, south facing, located in Javea Port, the complex has a communal indoor and outdoor swimming pool, pretty gardens and a gymnasium, lounge and dining room with direct access to the outside garden, fully equipped modern kitchen, upper level has 2 bedrooms and one shower room, on the lower level there is a separate self contained studio apartment with lounge and dining room, bedroom and shower room. Hot and cold air conditioning throughout, located within walking distance to the beach, Javea Port and all amenities. The perfect property to spend the sunny winters in Javea