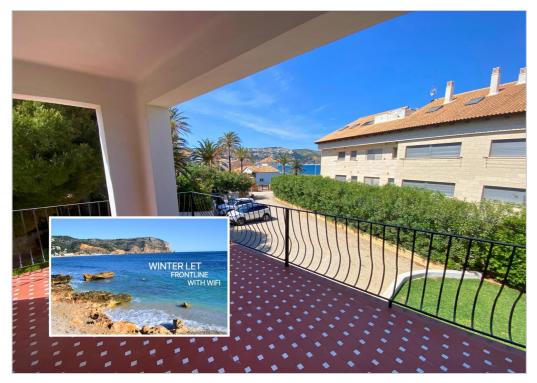

## Javea Apartment

Ref 422813 €850

Available from September to June 2025. Winter let, 1st floor with no lift, there are 2 apartments in the block, 3 double bedrooms and 1 shower room, immaculate and modern throug...

## Description

Available from September to June 2025. Winter let, 1st floor with no lift, there are 2 apartments in the block, 3 double bedrooms and 1 shower room, immaculate and modern throughout, lounge and dining room with access to a terrace from where you can admire the sea views, hot and cold air con throughout, fully equipped kitchen, private outside bathroom, private parking, wifi, situated between the Port and The Arenal, the properties are accessed from the seafront with a private entrance. Wifi included in the price. Sorry pets are not allowed.