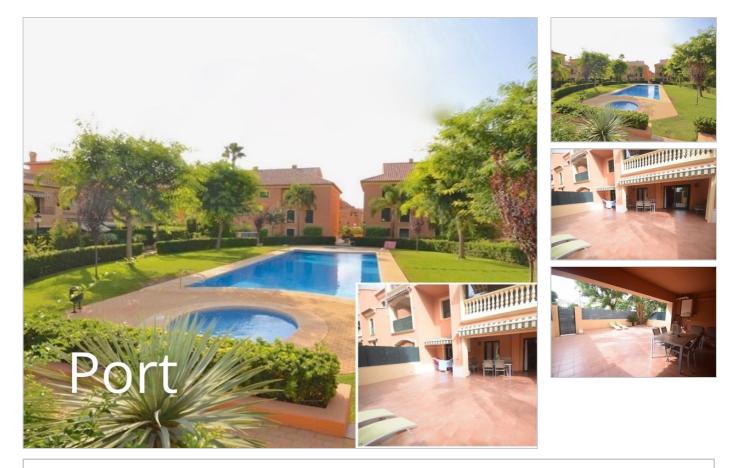

## Description

Available from 1st September 2025 to 30th June 2026 for a Winter Rental.

Available from 1st April 2025 to 30th June 2025.

Ground floor apartment to let Javea Port, modern, there are 2 double bedrooms and 2 bathrooms, American style kitchen, large west facing terrace, gas central underfloor heating and air conditioning, WIFI, situated in a well maintained complex within walking distance to all amenities and Javea Port, communal indoor and outdoor swimming pool, gymnasium and sauna. 2 garage spaces in the secure underground parking. Security Deposit and Agency Fee apply.