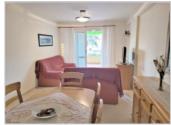

## Description

Available from September to the end of June 2025. Apartment for winter rental Javea, 1st floor with NO lift, lounge and dining room with access to a covered terrace which overlooks the communal gardens and swimming pool, independent fully equipped kitchen with separate utility area, 2 double bedrooms with fitted wardrobes and access to the terrace and 2 complete bathrooms, private parking space in a secure underground carpark. Located between the Port and The Arenal beach and within walking distance to all amenities.