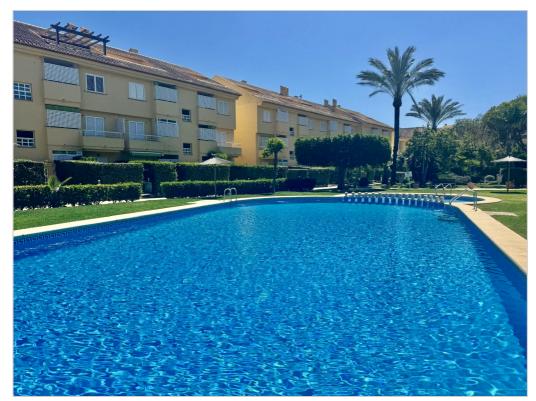

## Description

Available from September to the end of June 2025. Apartment for winter rental Javea, 1st floor with NO lift, lounge and dining room with access to a covered terrace which overlooks the communal gardens and swimming pool, independent fully equipped kitchen with separate utility area, 2 double bedrooms with fitted wardrobes and access to the terrace and 2 complete bathrooms, private parking space in a secure underground carpark. Located between the Port and The Arenal beach and within walking distance to all amenities.