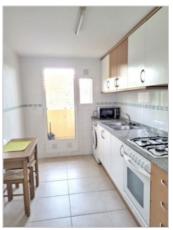

## Description

Available from September to the end of June 2025. Apartment for winter rental Javea, 1st floor with NO lift, lounge and dining room with access to a covered terrace which overlooks the communal gardens and swimming pool, independent fully equipped kitchen with separate utility area, 2 double bedrooms with fitted wardrobes and access to the terrace and 2 complete bathrooms, private parking space in a secure underground carpark. Located between the Port and The Arenal beach and within walking distance to all amenities.