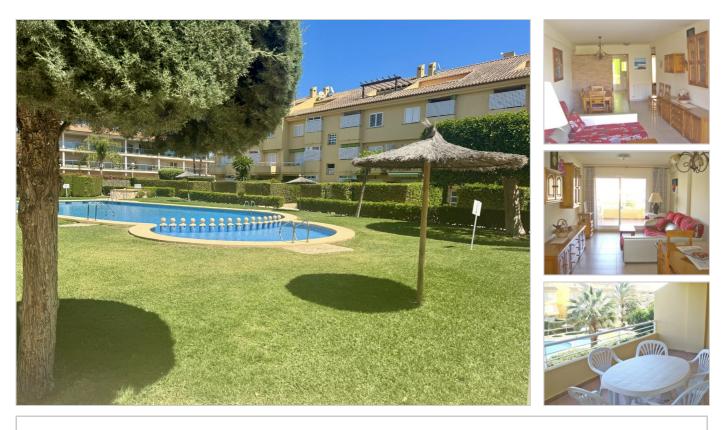

## Description

Available from September until the end of June 2025. first floor with NO lift, lounge and dining room with access to a large covered terrace that overlooks the communal swimming pool and well maintained gardens, independent kitchen with a separate utility area, 2 double bedrooms with fitted wardrobes, 2 bathrooms, gas central heating, parking space in a secure underground carpark is included, no pets allowed. Located between the Port and the Arenal beach, close to the sea and all amenities.